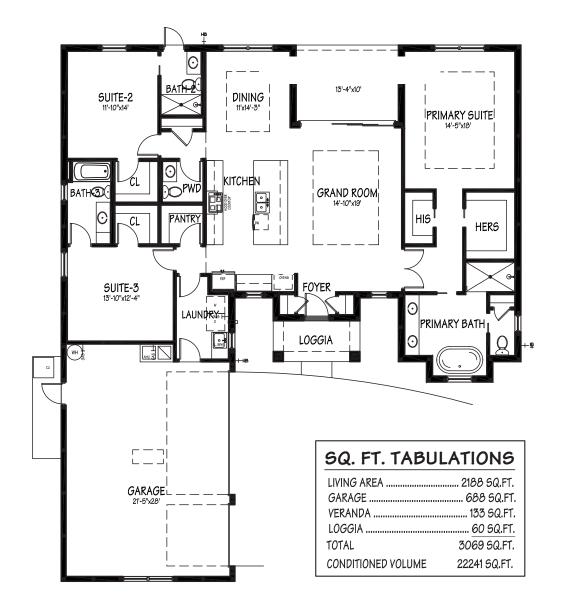

DIPrima.com 1199 S Patrick Dr | Satellite Beach, FL 32937 Phone 321.777.2500

BASE FLOOR PLAN

"CARMEL" 2,188 Living Square Ft.

This model includes a base floor plan with multiple alternative selections.